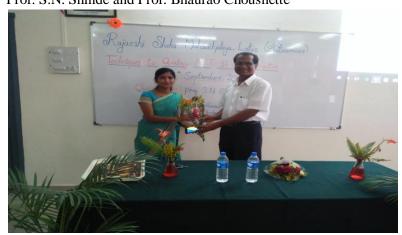

Conclusion, with Feedback on the Programme:

Photographs:

NET/SET Workshop organized by the Dept (From left to Right) Prof. S.N. Shinde and Prof. Bhaurao Choushette

NET/SET Workshop organized by the Dept (From left to Right ) Manisha Dhotre and .Prof. S.N. Shinde