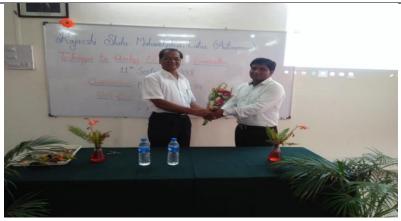

Conclusion, with Feedback on the Programme:

Photographs:

NET/SET Workshop organized by the Dept (From left to Right) Prof. S.N. Shinde and Prof. Bhaurao Choushette

NET/SET Workshop organized by the Dept (From left to Right ) Manisha Dhotre and .Prof. S.N. Shinde